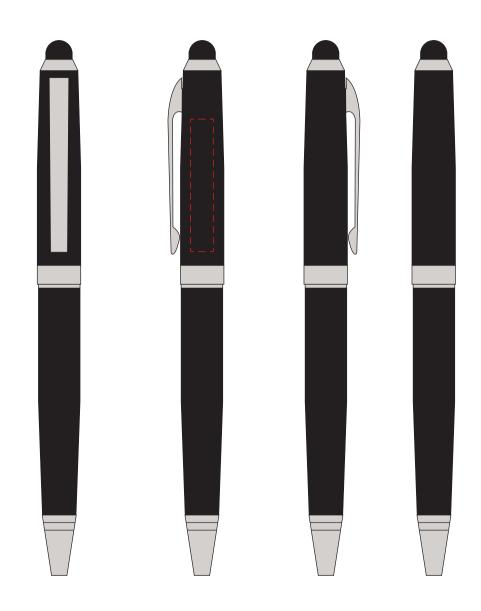

#### **Product Colour**

Black

Metal Ball Pen 11 mm \* 141 mm Branding Method: Laser Engrave

## Logo Size

35 mm \* 6 mm